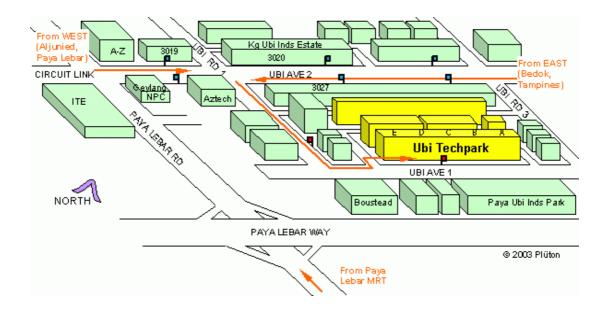

## Map of Ubi Techpark

Print this file and make your way to Combined Coporation office more easier.

## How to get to Ubi Techpark.

| By Mrt | Aljunied (EW9)                        | <ul> <li>Leave MRT station through Exit B (Aljunied Rd)</li> <li>Cross pedestrian overhead bridge, walk to bus stop</li> <li>Board SBS Transit bus service 63</li> <li>Bus fare is \$\$1.00 (cash), travelling time ~15 mins</li> </ul> |
|--------|---------------------------------------|-----------------------------------------------------------------------------------------------------------------------------------------------------------------------------------------------------------------------------------------|
| By Bus | SBS Transit 63                        | Alight at Ubi Techpark                                                                                                                                                                                                                  |
|        | SBS Transit 8, 22, 65, 66;<br>TIBS 61 | <ul> <li>Alight at Aztech Building or Blk 3019</li> <li>Walk ~5 mins to Ubi Techp</li> </ul>                                                                                                                                            |
|        |                                       |                                                                                                                                                                                                                                         |